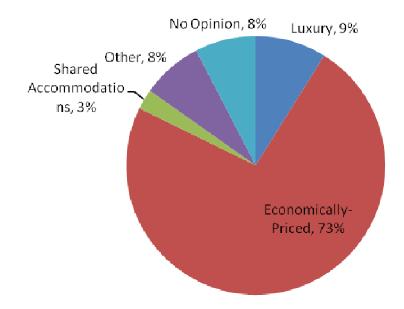

## **Follett Conference 2018**

# Conference Planning Survey Responses June 27, 2016

**Total Responses: 85** 

Response as % of MPF Network: 19.1%

#### (1) Location of Survey Respondents



**Location of Respondents** 

#### (2) % of Respondents Possible or Likely to Attend: 98%



Likelihood of Attendance (by % of respondents)

#### (3) Theme Interests



#### (4) Format Preferences



#### (5) Preferred Conference Size



#### (6) Preferred Conference Location



#### (7) Number of Conferences



#### (8) Conference Setting



#### (9) Conference Duration



**Conference Duration Preference** 

#### (10) Accommodations



#### (11) Seasonal Preference



# (12) Requirements of certain respondents in order for them to be able to attend



### (13) Personal Conference Budget (not including airfare)



**Budget not including airfare**