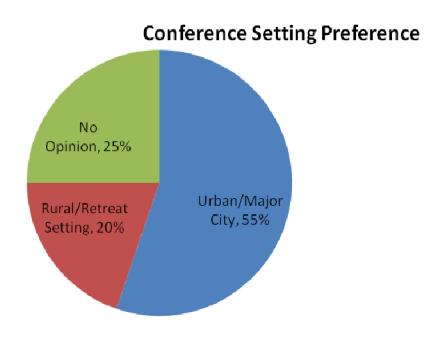

## **Follett Conference 2018**

# Conference Planning Survey Responses June 27, 2016

**Total Responses: 85** 

Response as % of MPF Network: 19.1%

#### (1) Location of Survey Respondents



**Location of Respondents** 

#### (2) % of Respondents Possible or Likely to Attend: 98%



Likelihood of Attendance (by % of respondents)

#### (3) Theme Interests



#### (4) Format Preferences



#### (5) Preferred Conference Size



#### (6) Preferred Conference Location



#### (7) Number of Conferences



#### (8) Conference Setting



#### (9) Conference Duration



**Conference Duration Preference** 

#### (10) Accommodations



#### (11) Seasonal Preference



# (12) Requirements of certain respondents in order for them to be able to attend



### (13) Personal Conference Budget (not including airfare)



**Budget not including airfare**