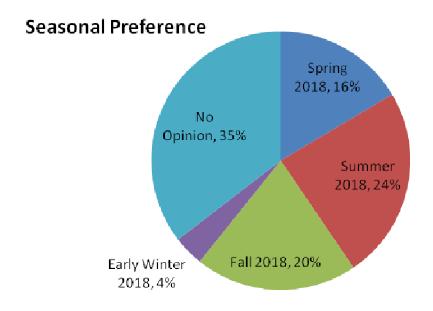

## **Follett Conference 2018**

# Conference Planning Survey Responses June 27, 2016

**Total Responses: 85** 

Response as % of MPF Network: 19.1%

#### (1) Location of Survey Respondents



**Location of Respondents** 

#### (2) % of Respondents Possible or Likely to Attend: 98%



Likelihood of Attendance (by % of respondents)

#### (3) Theme Interests



#### (4) Format Preferences



#### (5) Preferred Conference Size



#### (6) Preferred Conference Location



#### (7) Number of Conferences



#### (8) Conference Setting



#### (9) Conference Duration



**Conference Duration Preference** 

#### (10) Accommodations



#### (11) Seasonal Preference



# (12) Requirements of certain respondents in order for them to be able to attend



### (13) Personal Conference Budget (not including airfare)



**Budget not including airfare**