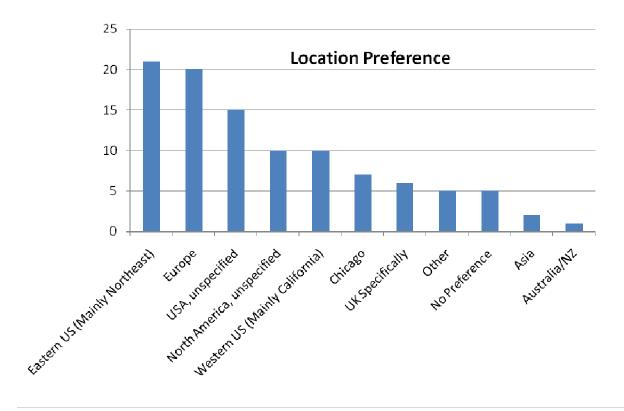

## **Follett Conference 2018**

# Conference Planning Survey Responses June 27, 2016

**Total Responses: 85** 

Response as % of MPF Network: 19.1%

#### (1) Location of Survey Respondents



**Location of Respondents** 

#### (2) % of Respondents Possible or Likely to Attend: 98%



Likelihood of Attendance (by % of respondents)

#### (3) Theme Interests



#### (4) Format Preferences



#### (5) Preferred Conference Size



#### (6) Preferred Conference Location



#### (7) Number of Conferences



#### (8) Conference Setting



#### (9) Conference Duration



**Conference Duration Preference** 

#### (10) Accommodations



#### (11) Seasonal Preference



# (12) Requirements of certain respondents in order for them to be able to attend



### (13) Personal Conference Budget (not including airfare)



**Budget not including airfare**