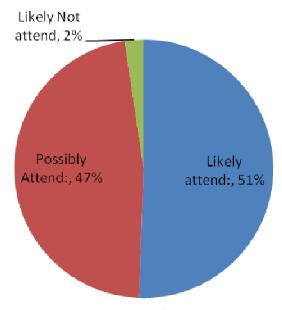

#### (2) % of Respondents Possible or Likely to Attend: 98%

Likelihood of Attendance (by % of respondents)