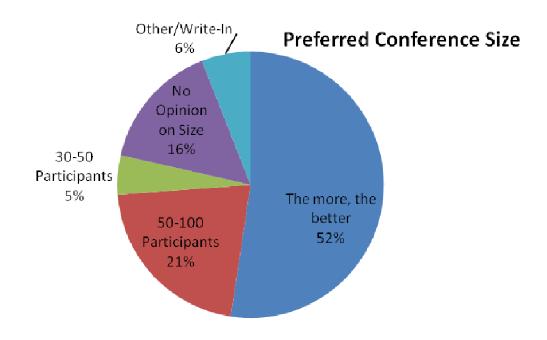

## **Follett Conference 2018**

# Conference Planning Survey Responses June 27, 2016

**Total Responses: 85** 

Response as % of MPF Network: 19.1%

#### (1) Location of Survey Respondents



**Location of Respondents** 

#### (2) % of Respondents Possible or Likely to Attend: 98%



Likelihood of Attendance (by % of respondents)

#### (3) Theme Interests



#### (4) Format Preferences



#### (5) Preferred Conference Size



#### (6) Preferred Conference Location



#### (7) Number of Conferences



#### (8) Conference Setting



#### (9) Conference Duration



**Conference Duration Preference** 

#### (10) Accommodations



#### (11) Seasonal Preference



# (12) Requirements of certain respondents in order for them to be able to attend



### (13) Personal Conference Budget (not including airfare)



**Budget not including airfare**