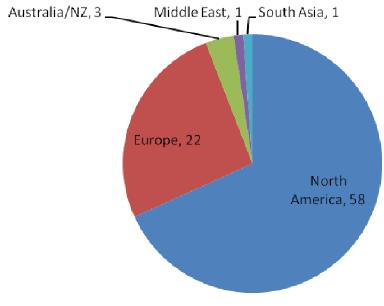

## **Follett Conference 2018**

# Conference Planning Survey Responses June 27, 2016

**Total Responses: 85** 

Response as % of MPF Network: 19.1%

#### (1) Location of Survey Respondents



**Location of Respondents** 

#### (2) % of Respondents Possible or Likely to Attend: 98%



Likelihood of Attendance (by % of respondents)

#### (3) Theme Interests



#### (4) Format Preferences



#### (5) Preferred Conference Size



#### (6) Preferred Conference Location



#### (7) Number of Conferences



#### (8) Conference Setting



#### (9) Conference Duration



**Conference Duration Preference** 

#### (10) Accommodations



#### (11) Seasonal Preference



# (12) Requirements of certain respondents in order for them to be able to attend



### (13) Personal Conference Budget (not including airfare)



**Budget not including airfare**