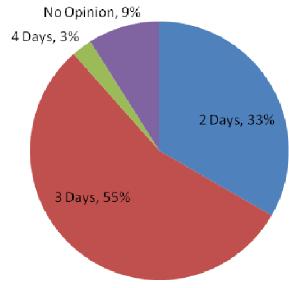

## **Follett Conference 2018**

# Conference Planning Survey Responses June 27, 2016

**Total Responses: 85** 

Response as % of MPF Network: 19.1%

#### (1) Location of Survey Respondents



**Location of Respondents** 

#### (2) % of Respondents Possible or Likely to Attend: 98%



Likelihood of Attendance (by % of respondents)

#### (3) Theme Interests



#### (4) Format Preferences



#### (5) Preferred Conference Size



#### (6) Preferred Conference Location



#### (7) Number of Conferences



#### (8) Conference Setting



#### (9) Conference Duration



**Conference Duration Preference** 

#### (10) Accommodations



#### (11) Seasonal Preference



# (12) Requirements of certain respondents in order for them to be able to attend



### (13) Personal Conference Budget (not including airfare)



**Budget not including airfare**