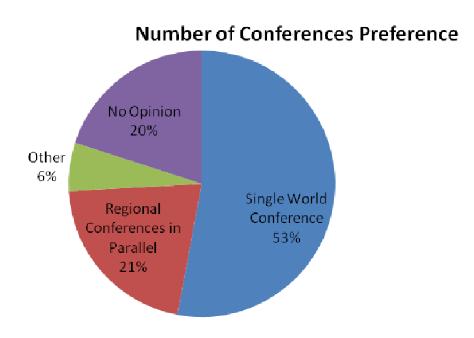

## **Follett Conference 2018**

# Conference Planning Survey Responses June 27, 2016

**Total Responses: 85** 

Response as % of MPF Network: 19.1%

#### (1) Location of Survey Respondents



**Location of Respondents** 

#### (2) % of Respondents Possible or Likely to Attend: 98%



Likelihood of Attendance (by % of respondents)

#### (3) Theme Interests



#### (4) Format Preferences



#### (5) Preferred Conference Size



#### (6) Preferred Conference Location



#### (7) Number of Conferences



#### (8) Conference Setting



#### (9) Conference Duration



**Conference Duration Preference** 

#### (10) Accommodations



#### (11) Seasonal Preference



# (12) Requirements of certain respondents in order for them to be able to attend



### (13) Personal Conference Budget (not including airfare)



**Budget not including airfare**