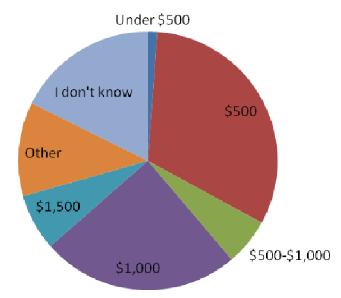

### (13) Personal Conference Budget (not including airfare)

**Budget not including airfare**