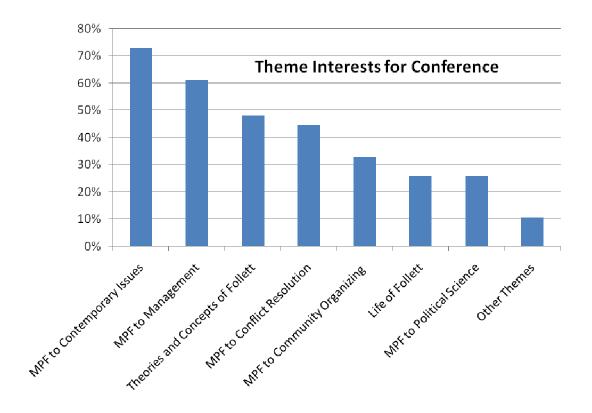

## **Follett Conference 2018**

# Conference Planning Survey Responses June 27, 2016

**Total Responses: 85** 

Response as % of MPF Network: 19.1%

#### (1) Location of Survey Respondents



**Location of Respondents** 

#### (2) % of Respondents Possible or Likely to Attend: 98%



Likelihood of Attendance (by % of respondents)

#### (3) Theme Interests



#### (4) Format Preferences



#### (5) Preferred Conference Size



#### (6) Preferred Conference Location



#### (7) Number of Conferences



#### (8) Conference Setting



#### (9) Conference Duration



**Conference Duration Preference** 

#### (10) Accommodations



#### (11) Seasonal Preference



# (12) Requirements of certain respondents in order for them to be able to attend



### (13) Personal Conference Budget (not including airfare)



**Budget not including airfare**