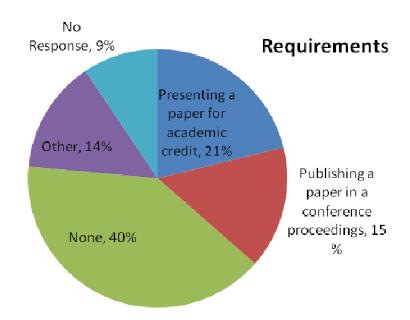

# (12) Requirements of certain respondents in order for them to be able to attend