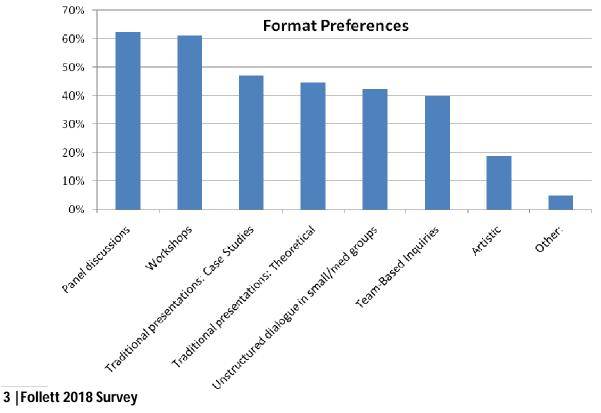

## **Follett Conference 2018**

# Conference Planning Survey Responses June 27, 2016

**Total Responses: 85** 

Response as % of MPF Network: 19.1%

#### (1) Location of Survey Respondents



**Location of Respondents** 

#### (2) % of Respondents Possible or Likely to Attend: 98%



Likelihood of Attendance (by % of respondents)

#### (3) Theme Interests



#### (4) Format Preferences



#### (5) Preferred Conference Size



#### (6) Preferred Conference Location



#### (7) Number of Conferences



#### (8) Conference Setting



#### (9) Conference Duration



**Conference Duration Preference** 

#### (10) Accommodations



#### (11) Seasonal Preference



# (12) Requirements of certain respondents in order for them to be able to attend



### (13) Personal Conference Budget (not including airfare)



**Budget not including airfare**